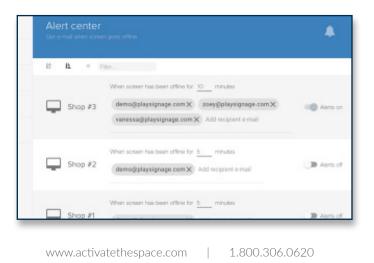

#### Alerts

Get notified by e-mail when your screens go offline. Add as many notification recipients as you'd like!