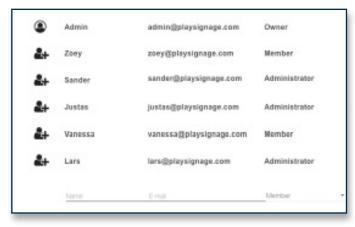

#### Teams

With help of Teams Feature, you can invite your colleagues to your Play Digital Signage team and let them manage your screens, playlists and more.