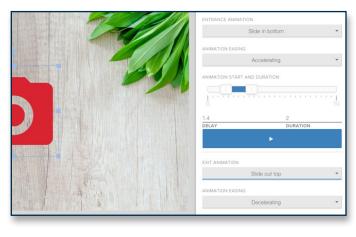

#### Royalty free content

With animations your content comes life. Apply rotate, zoom, fade or any other effects to slide elements: it's all smooth and stylish. Just bring your creativity, our editor will do the rest.

#### Animation

With animations your content comes life. Apply rotate, zoom, fade or any other effects to slide elements: it's all smooth and stylish. Justbring your creativity, our editor will do the rest.