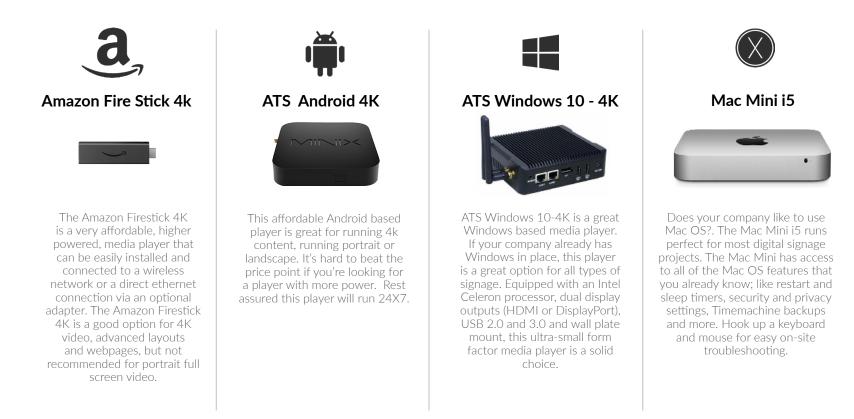

### Use Play Digital Signage Anywhere

Play supports many digital signage players. Almost any hardware can be used as a digital signage player – the real challenge is finding one that fit your needs. In this page, you'll find some of the player devices that we recommend and sell at Activate The Space .

Our player is compatible with all major operating systems. No matter what hardware you choose, you'll be able to use our software.